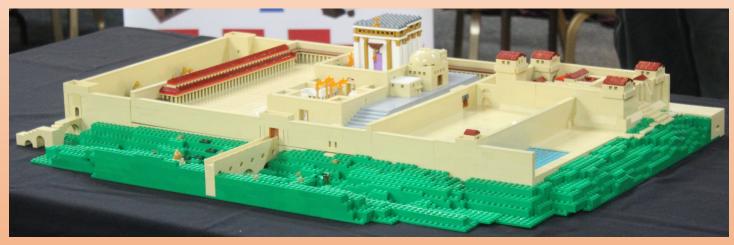

## Accurate 1/613 scale model of the second Holy Temple!

Modular to view inner details!

This is a one time chance to experience the wonders of the second Holy Temple in full detail, including: the Antonia Fortress, Tiropian highway, Kidron Valley, bridges and the grand stairs of the Chulda gates. Lifting the Temple Mount section reveals many hidden and unseen details. See the inside of the Holy of Holies. Through the model, Yitzy shares his extensive scholarly research and knowledge, bringing history to life.